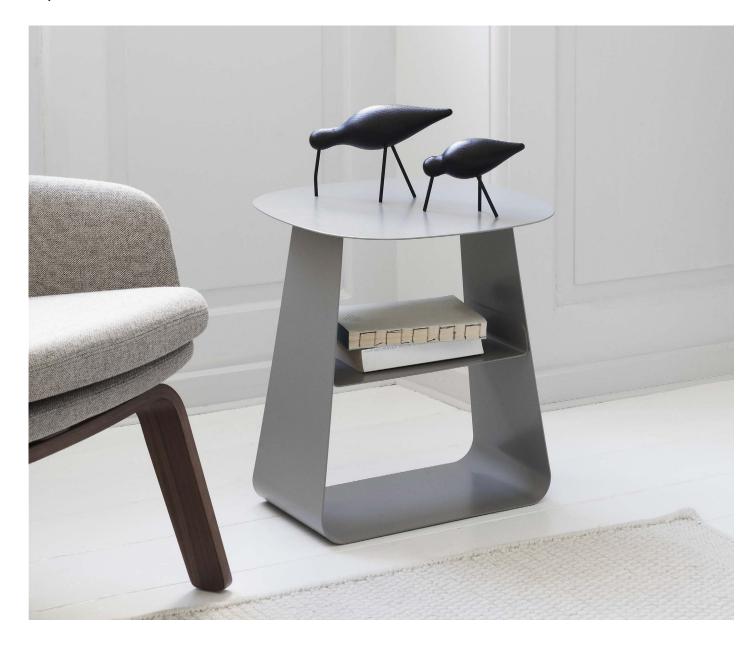

## A table for all rooms

Different kinds of decor require different types of tables. This is why we have introduced Stay, a range of small, multifunctional tables in two sizes, easy to use in your home in numerous different ways. The leaves, stones and plants of nature itself inspired the shape of Stay. The round and soft shapes of the table are a fine contrast to the flat and hard steel, giving Stay both an organic and industrial look. The practical, built-in shelf is perfect for storing magazines, books, design objects or toys. You can use Stay as a coffee table, a bedside table or as a little sideboard in the office.

#### Description

Stay is a range of small tables in two sizes, easy to use in the interior in numerous different ways. The round and soft shapes of the table are a fine contrast to the flat and hard steel, giving Stay both an organic and industrial look. The practical, built-in shelf is perfect for storage.

#### Construction

Stay table is made from bended steel plate. Load capacity: Approx. 20 kg. The table is delivered assembled.