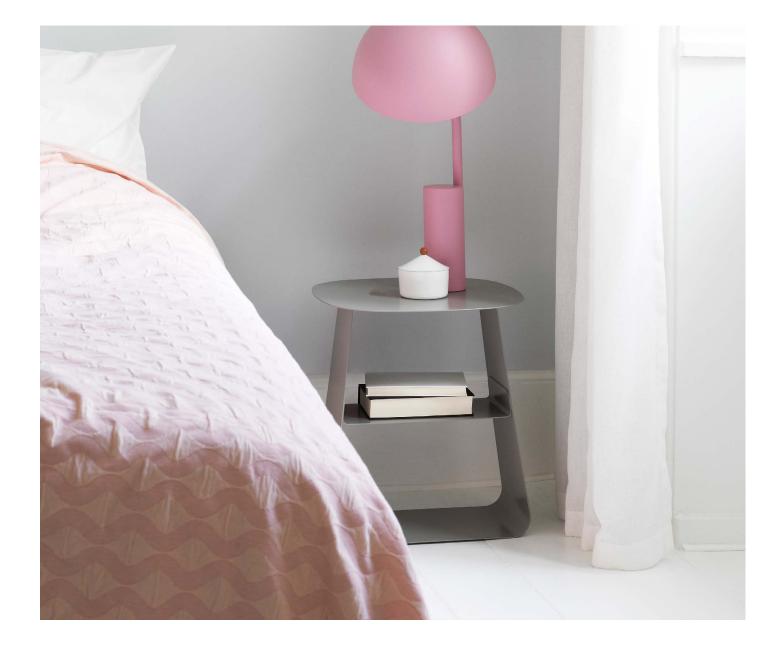

## A table for all rooms

Different kinds of decor require different types of tables. This is why we have introduced Stay, a range of small, multifunctional tables in two sizes, easy to use in your home in numerous different ways. The leaves, stones and plants of nature itself inspired the shape of Stay. The round and soft shapes of the table are a fine contrast to the flat and hard steel, giving Stay both an organic and industrial look. The practical, built-in shelf is perfect for storing magazines, books, design objects or toys. You can use Stay as a coffee table, a bedside table or as a little sideboard in the office.

#### Description

Stay is a range of small tables in two sizes, easy to use in the interior in numerous different ways. The round and soft shapes of the table are a fine contrast to the flat and hard steel, giving Stay both an organic and industrial look. The practical, built-in shelf is perfect for storage.