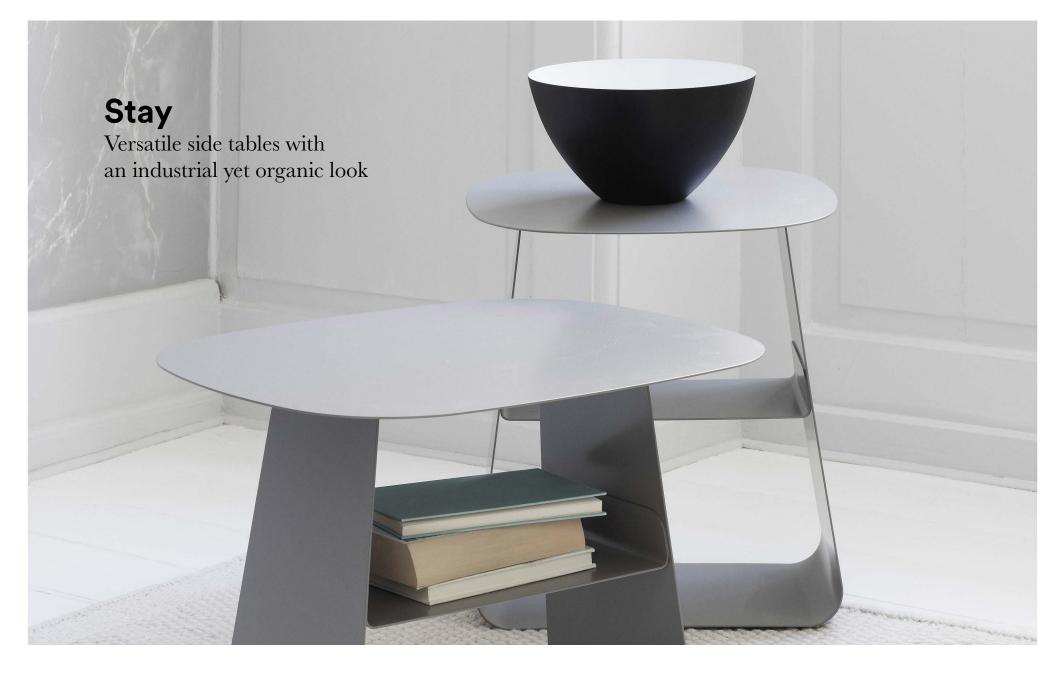

## A table for all rooms

Different kinds of decor require different types of tables. This is why we have introduced Stay, a range of small, multifunctional tables in two sizes, easy to use in your home in numerous different ways. The leaves, stones and plants of nature itself inspired the shape of Stay. The round and soft shapes of the table are a fine contrast to the flat and hard steel, giving Stay both an organic and industrial look. The practical, built-in shelf is perfect for storing magazines, books, design objects or toys. You can use Stay as a coffee table, a bedside table or as a little sideboard in the office.

#### Description

Stay is a range of small tables in two sizes, easy to use in the interior in numerous different ways. The round and soft shapes of the table are a fine contrast to the flat and hard steel, giving Stay both an organic and industrial look. The practical, built-in shelf is perfect for storage.